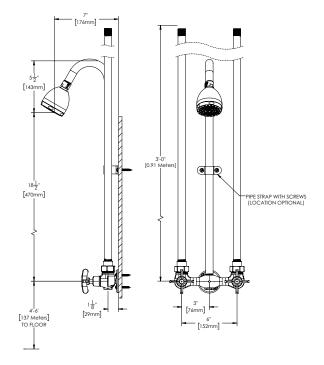

# Commander® Exposed Shower

### **FEATURES:**

- Brass body construction
- 1/2" NPTM chrome plated brass riser supply lines
- Reversible valve body
- Vandal-resistant cross handles with color-coded indexes
- 1/4 turn ceramic cartridges to ensure drip-free performance
- Exposed chrome plated shower body assembly, on 6" centers
- Included shower head: S-2272-E175 with a 1.75 GPM (6.6 L/min) flow rate
- Polished chrome plated brass gooseneck with supporting strap