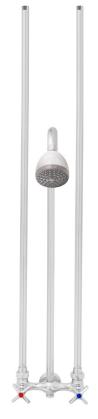

# Commander® Exposed Shower

### **FEATURES:**

- Brass body construction
- 1/2" NPTM chrome plated brass riser supply lines
- Reversible valve body
- Vandal-resistant cross handles with color-coded indexes
- 1/4 turn ceramic cartridges to ensure drip-free performance
- Exposed chrome plated shower body assembly, on 6" centers
- Included shower head: S-2272-E175 with a 1.75 GPM (6.6 L/min) flow rate
- Polished chrome plated brass gooseneck with supporting strap